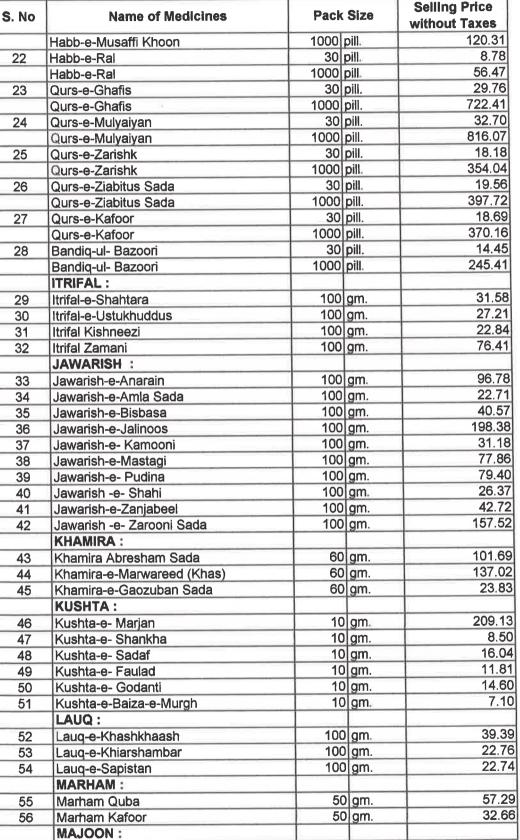

### Government/Institutional Price List (w.e.f. 01.10.2022)

Ref. No.-IMPCL/Corp./Mktg./2022-23/109

Dated: 01.10.22

IMPCL has declared a New Government/Institutional Price List for Ayurvedic and Unani Medicines which is duly vetted/notified by Department of Expenditure, Ministry of Finance, Govt. of India.

This New Price List supersedes all our earlier prices previously announced, if any.

The details are enclosed herewith for information and necessary action please.

Encl. – As Above

harmaceutica Robert Devre. Corp. Office: B-261 Okhla Phase-1 Rakesh Devrani New Delhi 110020 Asst. General Manager-Marketing