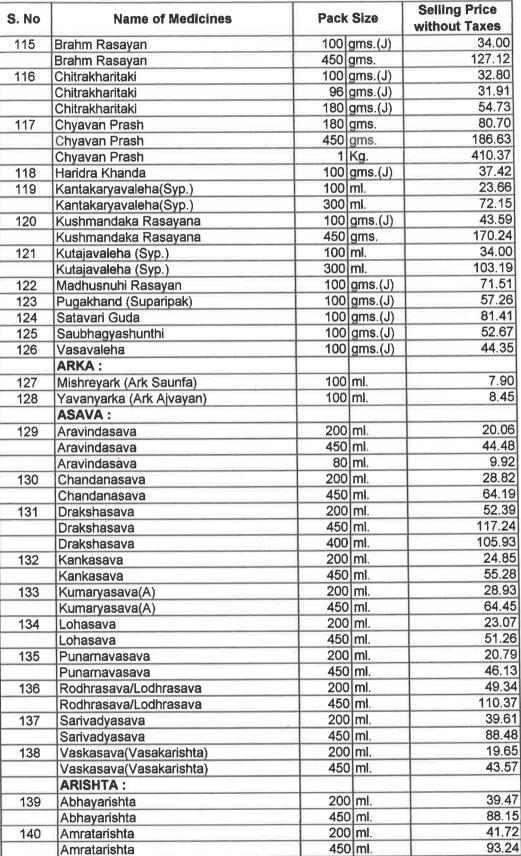

### Government/Institutional Price List (w.e.f. 01.10.2022)

Ref. No.-IMPCL/Corp./Mktg./2022-23/109

Dated: 01.10.22

IMPCL has declared a New Government/Institutional Price List for Ayurvedic and Unani Medicines which is duly vetted/notified by Department of Expenditure, Ministry of Finance, Govt. of India.

This New Price List supersedes all our earlier prices previously announced, if any.

The details are enclosed herewith for information and necessary action please.

Encl. – As Above

harmaceutica Robert Devre. Corp. Office: B-261 Okhla Phase-1 Rakesh Devrani New Delhi 110020 Asst. General Manager-Marketing