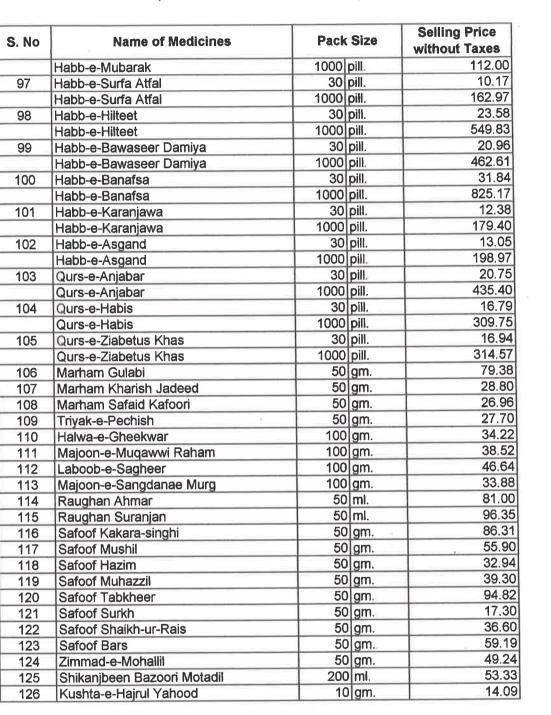

### Government/Institutional Price List (w.e.f. 01.10.2022)

Ref. No.-IMPCL/Corp./Mktg./2022-23/109

Dated: 01.10.22

IMPCL has declared a New Government/Institutional Price List for Ayurvedic and Unani Medicines which is duly vetted/notified by Department of Expenditure, Ministry of Finance, Govt. of India.

This New Price List supersedes all our earlier prices previously announced, if any.

The details are enclosed herewith for information and necessary action please.

Encl. – As Above

harmaceutica Robert Devre. Corp. Office: B-261 Okhla Phase-1 Rakesh Devrani New Delhi 110020 Asst. General Manager-Marketing